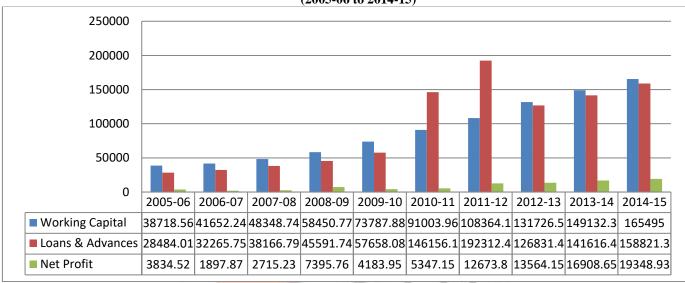

Table-2 Financial Performance of Souharda Co-operative Banks in Karnataka (2005-06 to 2014-15) (Rs in Lakhs)

| Year    | Working Capital | AGR   | Loans &Advances | AGR    | Net Profit | AGR    |
|---------|-----------------|-------|-----------------|--------|------------|--------|
| 2005-06 | 38718.56        | -     | 28484.01        | -      | 3834.52    | -      |
| 2006-07 | 41652.24        | 7.58  | 32265.75        | 13.28  | 1897.87    | -50.51 |
| 2007-08 | 48348.74        | 16.08 | 38166.79        | 18.29  | 2715.23    | 43.07  |
| 2008-09 | 58450.77        | 20.89 | 45591.74        | 19.45  | 7395.76    | 172.38 |
| 2009-10 | 73787.88        | 26.24 | 57658.08        | 26.47  | 4183.95    | -43.43 |
| 2010-11 | 91003.96        | 23.33 | 146156.1        | 153.49 | 5347.15    | 27.80  |
| 2011-12 | 108364.1        | 19.08 | 192312.4        | 31.58  | 12673.8    | 137.02 |
| 2012-13 | 131726.5        | 21.56 | 126831.4        | -34.05 | 13564.15   | 7.03   |
| 2013-14 | 149132.3        | 13.21 | 141616.4        | 11.66  | 16908.65   | 24.66  |
| 2014-15 | 165495          | 10.97 | 158821.3        | 12.15  | 19348.93   | 14.43  |
| Total   | 906680.1        |       | 967904          |        | 87870.01   |        |
| CAGR    | 19.27           |       | 25.19           |        | 27.26      |        |
| Mean    | 90668.01        |       | 96790.40        |        | 8787.00    |        |
| SD      | 46225.67        |       | 62128.59        |        | 6318.00    |        |
| CV      | 50.98           |       | 64.19           |        | 71.90      |        |

Source: Annual Reports (2005-06 to 2014-15), Souharda Co-operative Banks in Karnataka

Graph - 2 Financial Performance of Souharda Co-operative Banks in Karnataka (2005-06 to 2014-15)

The table - 2 and graph - 2 depicts the financial performance of Souharda Co-operative Banks in Karnataka during the study period 2005-06 to 2014-15. It is clearly from the analyzed that the working capital was Rs.38718.56 lakh in 2005-06, which has increased to Rs.165495 lakh in 2014-15. The Loans and Advances was Rs.28484.01 lakh in 2005-06, which has increased to Rs. 158821.3 lakh in 2014-15. The Net Profit was Rs. 3834.52 lakh in 2005-06, which has increased to Rs.19348.93 lakh in 2014-15.