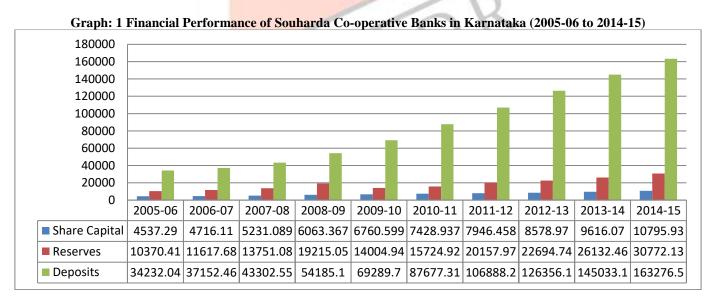

Table: 1 Financial Performance of Souharda Co-operative Banks in Karnataka (2005-06 to 2014-15) (Rs in Lakhs)

| Year    | Share Capital | AGR   | Reserves | AGR                                                                                                                                                                                                                                                                                                                                                                                                                                                                                                                                                                                                                                                                                                                                                                                                                                                                                                                                                                                                                                                                                                                                                                                                                                                                                                                                                                                                                                                                                                                                                                                                                                                                                                                                                                                                                                                                                                                                                                                                                                                                                                                            | Deposits | AGR   |
|---------|---------------|-------|----------|--------------------------------------------------------------------------------------------------------------------------------------------------------------------------------------------------------------------------------------------------------------------------------------------------------------------------------------------------------------------------------------------------------------------------------------------------------------------------------------------------------------------------------------------------------------------------------------------------------------------------------------------------------------------------------------------------------------------------------------------------------------------------------------------------------------------------------------------------------------------------------------------------------------------------------------------------------------------------------------------------------------------------------------------------------------------------------------------------------------------------------------------------------------------------------------------------------------------------------------------------------------------------------------------------------------------------------------------------------------------------------------------------------------------------------------------------------------------------------------------------------------------------------------------------------------------------------------------------------------------------------------------------------------------------------------------------------------------------------------------------------------------------------------------------------------------------------------------------------------------------------------------------------------------------------------------------------------------------------------------------------------------------------------------------------------------------------------------------------------------------------|----------|-------|
| 2005-06 | 4537.29       | -     | 10370.41 | -                                                                                                                                                                                                                                                                                                                                                                                                                                                                                                                                                                                                                                                                                                                                                                                                                                                                                                                                                                                                                                                                                                                                                                                                                                                                                                                                                                                                                                                                                                                                                                                                                                                                                                                                                                                                                                                                                                                                                                                                                                                                                                                              | 34232.04 | -     |
| 2006-07 | 4716.11       | 3.94  | 11617.68 | 12.03                                                                                                                                                                                                                                                                                                                                                                                                                                                                                                                                                                                                                                                                                                                                                                                                                                                                                                                                                                                                                                                                                                                                                                                                                                                                                                                                                                                                                                                                                                                                                                                                                                                                                                                                                                                                                                                                                                                                                                                                                                                                                                                          | 37152.46 | 8.53  |
| 2007-08 | 5231.089      | 10.92 | 13751.08 | 18.36                                                                                                                                                                                                                                                                                                                                                                                                                                                                                                                                                                                                                                                                                                                                                                                                                                                                                                                                                                                                                                                                                                                                                                                                                                                                                                                                                                                                                                                                                                                                                                                                                                                                                                                                                                                                                                                                                                                                                                                                                                                                                                                          | 43302.55 | 16.55 |
| 2008-09 | 6063.367      | 15.91 | 19215.05 | 39.73                                                                                                                                                                                                                                                                                                                                                                                                                                                                                                                                                                                                                                                                                                                                                                                                                                                                                                                                                                                                                                                                                                                                                                                                                                                                                                                                                                                                                                                                                                                                                                                                                                                                                                                                                                                                                                                                                                                                                                                                                                                                                                                          | 54185.1  | 25.13 |
| 2009-10 | 6760.599      | 11.5  | 14004.94 | -27.11                                                                                                                                                                                                                                                                                                                                                                                                                                                                                                                                                                                                                                                                                                                                                                                                                                                                                                                                                                                                                                                                                                                                                                                                                                                                                                                                                                                                                                                                                                                                                                                                                                                                                                                                                                                                                                                                                                                                                                                                                                                                                                                         | 69289.7  | 27.88 |
| 2010-11 | 7428.937      | 9.89  | 15724.92 | 12.28                                                                                                                                                                                                                                                                                                                                                                                                                                                                                                                                                                                                                                                                                                                                                                                                                                                                                                                                                                                                                                                                                                                                                                                                                                                                                                                                                                                                                                                                                                                                                                                                                                                                                                                                                                                                                                                                                                                                                                                                                                                                                                                          | 87677.31 | 26.54 |
| 2011-12 | 7946.458      | 6.97  | 20157.97 | 28.19                                                                                                                                                                                                                                                                                                                                                                                                                                                                                                                                                                                                                                                                                                                                                                                                                                                                                                                                                                                                                                                                                                                                                                                                                                                                                                                                                                                                                                                                                                                                                                                                                                                                                                                                                                                                                                                                                                                                                                                                                                                                                                                          | 106888.2 | 21.91 |
| 2012-13 | 8578.97       | 7.96  | 22694.74 | 12.58                                                                                                                                                                                                                                                                                                                                                                                                                                                                                                                                                                                                                                                                                                                                                                                                                                                                                                                                                                                                                                                                                                                                                                                                                                                                                                                                                                                                                                                                                                                                                                                                                                                                                                                                                                                                                                                                                                                                                                                                                                                                                                                          | 126356.1 | 18.21 |
| 2013-14 | 9616.07       | 12.09 | 26132.46 | 15.15                                                                                                                                                                                                                                                                                                                                                                                                                                                                                                                                                                                                                                                                                                                                                                                                                                                                                                                                                                                                                                                                                                                                                                                                                                                                                                                                                                                                                                                                                                                                                                                                                                                                                                                                                                                                                                                                                                                                                                                                                                                                                                                          | 145033.1 | 14.78 |
| 2014-15 | 10795.93      | 12.27 | 30772.13 | 17.75                                                                                                                                                                                                                                                                                                                                                                                                                                                                                                                                                                                                                                                                                                                                                                                                                                                                                                                                                                                                                                                                                                                                                                                                                                                                                                                                                                                                                                                                                                                                                                                                                                                                                                                                                                                                                                                                                                                                                                                                                                                                                                                          | 163276.5 | 12.58 |
| Total   | 71674.82      |       | 184441.4 |                                                                                                                                                                                                                                                                                                                                                                                                                                                                                                                                                                                                                                                                                                                                                                                                                                                                                                                                                                                                                                                                                                                                                                                                                                                                                                                                                                                                                                                                                                                                                                                                                                                                                                                                                                                                                                                                                                                                                                                                                                                                                                                                | 867393.1 |       |
| CAGR    | 10.29         |       | 11.68    |                                                                                                                                                                                                                                                                                                                                                                                                                                                                                                                                                                                                                                                                                                                                                                                                                                                                                                                                                                                                                                                                                                                                                                                                                                                                                                                                                                                                                                                                                                                                                                                                                                                                                                                                                                                                                                                                                                                                                                                                                                                                                                                                | 20.83    | 1     |
| Mean    | 7167.48       |       | 18444.1  |                                                                                                                                                                                                                                                                                                                                                                                                                                                                                                                                                                                                                                                                                                                                                                                                                                                                                                                                                                                                                                                                                                                                                                                                                                                                                                                                                                                                                                                                                                                                                                                                                                                                                                                                                                                                                                                                                                                                                                                                                                                                                                                                | 86739.3  | /     |
| SD      | 2105.29       |       | 6613.12  |                                                                                                                                                                                                                                                                                                                                                                                                                                                                                                                                                                                                                                                                                                                                                                                                                                                                                                                                                                                                                                                                                                                                                                                                                                                                                                                                                                                                                                                                                                                                                                                                                                                                                                                                                                                                                                                                                                                                                                                                                                                                                                                                | 46784.8  |       |
| CV      | 29.37         |       | 35.85    | and the same of th | 53.94    |       |

Source: Annual Reports (2005-06 to 2014-15), Souharda Co-operative Banks in Karnataka

The table - 1 and graph - 1 depicts the financial performance of Souharda Co-operative Banks in Karnataka during the study period 2005-06 to 2014-15. It is clearly from the analyzed that the share capital was Rs. 4537.29 lakh in 2005-06, which has increased to 10795.93 lakh in 2014-15. The Reserves was Rs. 10370.41 lakh in 2005-06, which has increased to 30772.13 lakh in 2014-15. The Deposits was Rs. 34232.04 lakh in 2005-06, which has increased to Rs. 163276.5 lakh in 2014-15.